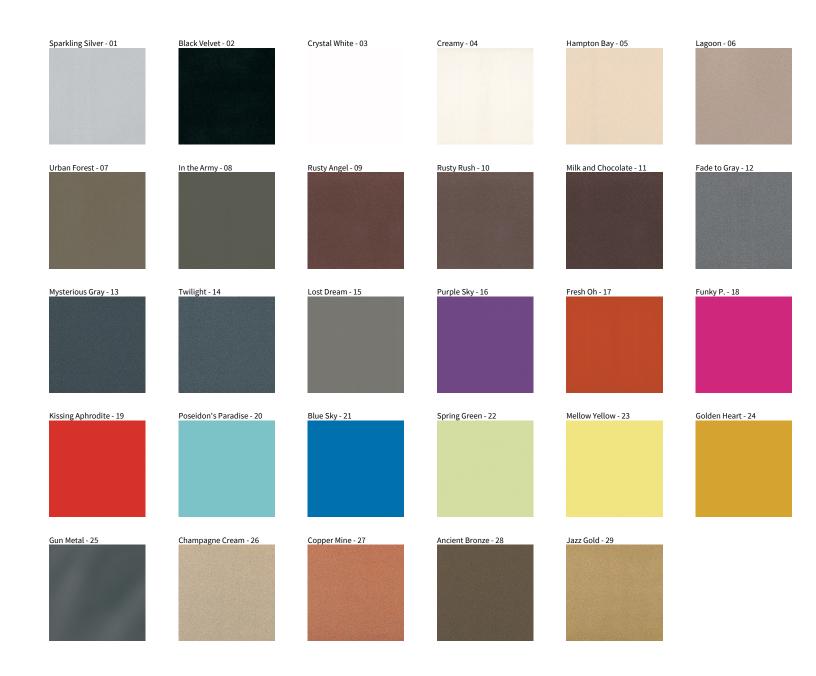

## **INVADER DEEP TRIMLESS**

COLOR FINISH CHART

| PROJECT  |  |  |
|----------|--|--|
| TYPE     |  |  |
| NOTES    |  |  |
| QUANTITY |  |  |
| DATE     |  |  |

**Digital:** Not all screens are calibrated the same, and therefore, colors will appear differently between screens. **Physical:** When texture is involved, there will be variations in color, character and tone within a product series and between product families.

**Gun Metal:** No Gun Metal finish is alike. It combines a mixture of transparent and black color particles which ensures a highly individual effect and no luminaire being identical. **Champagne Cream, Copper Mine, Ancient Bronze + Jazz Gold:** These finishes have slight fading from specific powder coating production. Each luminaire will slightly vary.